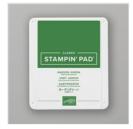

Price: \$10.00

Whisper White 8-1/2" X 11" Cardstock -100730

Price: \$9.75

Whisper White 8-1/2" X 11" Thick Cardstock -140272

Price: \$8.25

Garden Green Classic Stampin' Pad - 147089

Price: \$9.00

Stampin'
Dimensionals 104430