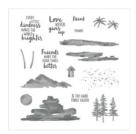

bewlaba@verizon.net www.stampingwithbarbara.com

Waterfront Photopolymer Stamp Set (En) -146386

Price: \$17.00

Night Of Navy 8-1/2" X 11" Cardstock -100867

Price: \$10.00

Soft Suede 8-1/2" X 11" Cardstock -115318