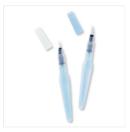

Price: \$13.75

Whisper White 8-1/2" X 11" Cardstock -100730

Price: \$13.25

Brights Enamel Shapes - 141680

Price: \$12.00

5/8" (1.6 Cm) Burlap Ribbon -141487

Price: \$9.50

Aqua Painters - 103954

Price: \$23.00

Watercolor Paper - 122959

Price: \$6.75