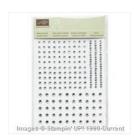

Price: \$7.50

1/8" (3.2 Mm) Circle Punch -134365

Price: \$12.25

Botanical Builder Framelits Dies -140625

Price: \$44.00

Rhinestone Basic Jewels - 119246

Price: \$6.75

Frosted Sequins - 135835