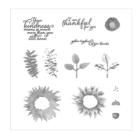

karen@inkersworkshop.com www.InkersWorkshop.com

**Painted Harvest Photopolymer** Stamp Set -144783

Price: \$21.00

144612 Price: \$5.00

Treat Tubes -

**Boxwood Wreaths** Embellishments -144176

Price: \$6.00

Foil Snowflakes\* -144642