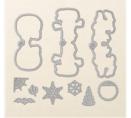

Whisper White 8-1/2" X 11" Cardstock -100730

Seasonal Tags Framelits Dies -144685

5/8" (1.6 Cm) Burlap Ribbon -141487

Classic Label Punch - 141491

Rhinestone Basic Jewels - 144220

Paper-Piercing Tool - 126189