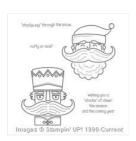

susan@suestampfield.com www.suestampfield.com

Santa Stache Clear-Mount Stamp Set -135035

Santa Stache Wood-Mount Stamp Set -135032

Whisper White 8-1/2" X 11" Cardstock -100730

Real Red 8-1/2" X 11" Cardstock -102482

Tuxedo Black Memento Ink Pad -132708

Stampin'
Blendabilities™
Markers Cherry
Cobbler
Assortment 130995

Stampin'
Blendabilities™
Markers Skin Tone
Assortment 129370

Big Shot - 113439

Mustache Framelits Die -133741

Dazzling Diamonds Glimmer Paper - 135315

Dazzling Diamonds Stampin' Glitter -133751

2-Way Glue Pen - 100425

Real Red 3/8" Satin Woven Ribbon - 135840

6" X 8" (15.2 X 20.3 Cm) Cellophane Bags -102210

Stampin' Dimensionals -104430