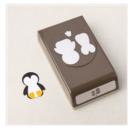

Price: \$13.00

Penguin Playmates 12" X 12" (30.5 X 30.5 Cm) Designer Series Paper -158420

Price: \$0.00

Penguin Builder Punch - 156452

Sale: \$4.50

Price: \$19.00

Multipurpose Liquid Glue -110755

Price: \$6.00