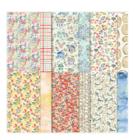

Nuts About Squirrels Photopolymer Stamp Set -156475

Price: \$17.00

Tree Rings Hybrid Embossing Folder - 159888

**Sale: \$14.80** Price: \$37.00

Rings Of Love 12" X 12" (30.5 X 30.5 Cm) Designer Series Paper -159939

Price: \$0.00

Hues Of Happiness 12" X 12" (30.5 X 30.5 Cm) Designer Series Paper -158822

Price: \$12.00

Very Vanilla 8-1/2" X 11" Thick Cardstock -144237

Price: \$9.00

Very Vanilla 8-1/2" X 11" Cardstock -101650