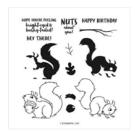

Nuts About Squirrels Photopolymer Stamp Set -156475

Price: \$17.00

Tree Rings Hybrid Embossing Folder - 159888

**Sale: \$14.80** Price: \$37.00

Rings Of Love 12" X 12" (30.5 X 30.5 Cm) Designer Series Paper -159939