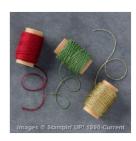

Price: \$10.00

Wrapped In Warmth Wood-Mount Stamp Set -142051

Price: \$28.00

Wrapped In Warmth Clear-Mount Stamp Set -142054

Price: \$20.00

Baker's Twine Trio Pack - 141999

Price: \$9.00

Mini Jingle Bells -142002