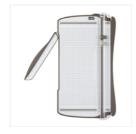

Price: \$4.50

Stampin' Trimmer -126889

Price: \$30.00

Stampin' Trimmer Cutting Blades -126995

Price: \$6.00

5/8" (1.6 Cm) Burlap Ribbon -141487

Price: \$7.00

Big Shot - 143263