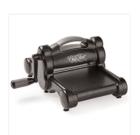

Price: \$4.50

Stampin' Trimmer -126889

Price: \$30.00

Stampin' Trimmer Cutting Blades -126995

Price: \$6.00

5/8" (1.6 Cm) Burlap Ribbon -141487

Price: \$7.00

Big Shot - 143263

Price: \$110.00

Supply List

Place Order

<u>stampsfly@gmail.com</u>

Snail Adhesive Refill - 104331

Price: \$4.50

Snail Adhesive - 104332

Price: \$7.00