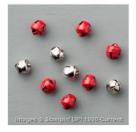

Price: \$10.00

Wrapped In Warmth Wood-Mount Stamp Set -142051

Price: \$28.00

Wrapped In Warmth Clear-Mount Stamp Set -142054

Price: \$20.00

Baker's Twine Trio Pack - 141999

Price: \$9.00

Mini Jingle Bells -142002