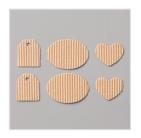

Coffee Café Photopolymer Bundle - 145331

Price: \$59.25

Tabs For Everything Photopolymer Stamp Set -143907

Price: \$22.00

Timeless Textures Clear-Mount Stamp Set -140517

Price: \$27.00

Corrugated Elements - 144158

Price: \$4.75

Coffee Break Designer Series Paper - 144155

Price: \$14.50

Crumb Cake 3/8" Classic Weave Ribbon - 144162

Price: \$9.50

Linen Thread - 104199

Price: \$7.00

Circle Tab Punch - 143754