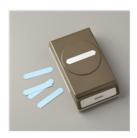

Ivory Stampin' Blends Marker -144606

Classic Label Punch - 141491

3/16" (4.8 Mm) Braided Linen Trim - 147808

Bone Folder -102300

Mini Glue Dots - 103683

Stampin'
Dimensionals 104430

Mini Stampin' Dimensionals -144108