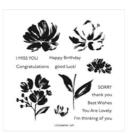

Price: \$18.00

Art Gallery Photopolymer Stamp Set -158201

**Sale: \$8.80** Price: \$22.00

Pale Papaya 3/8" (1 Cm) Open Weave Ribbon -155672

**Sale: \$2.80** Price: \$7.00

Fresh Freesia 3/8" (1 Cm) Open Weave Ribbon -155615