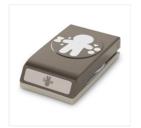

## Supply List

Cookie Cutter Halloween Clear-Mount Stamp Set -142255

Price: \$17.00

Cookie Cutter Builder Punch -140396

Price: \$18.00

Halloween Night Specialty Designer Series Paper -142022

Price: \$13.00

Halloween Night Designer Washi Tape - 142026