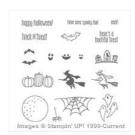

## Supply List

Cookie Cutter Halloween Clear-Mount Stamp Set -142255

Price: \$17.00

Cookie Cutter Builder Punch -140396

Price: \$18.00

Halloween Night Specialty Designer Series Paper -142022

Price: \$13.00

Halloween Night Designer Washi Tape - 142026

Price: \$8.00

2" (5.1 Cm) Circle Punch - 133782

Price: \$23.00

Ghoulish Grunge Clear-Mount Stamp Set -142241

Price: \$20.00

Smoky Slate 8-1/2" X 11" Cardstock -131202

Price: \$11.50

Whisper White 8-1/2" X 11" Cardstock -100730

Price: \$9.75

Spooky Fun Photopolymer Stamps - 142236

Price: \$16.00

Pumpkin Pie 8-1/2" X 11" Cardstock -105117

Price: \$11.50

Stampin'
Dimensionals 104430

Price: \$4.25