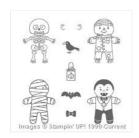

## Supply List

Cookie Cutter Halloween Clear-Mount Stamp Set -142255

Price: \$17.00

Cookie Cutter Builder Punch -140396

Price: \$18.00

Halloween Night Specialty Designer Series Paper -142022

Price: \$13.00

Halloween Night Designer Washi Tape - 142026