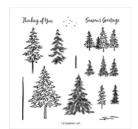

## Supply List

In The Pines Photopolymer Stamp Set -153448

Price: £20.00

Pine Woods Dies -153563

**Sale: £16.50** Price: £33.00

In The Pines Bundle - 155182

Price: £47.50

Detailed Trio Punch - 146320