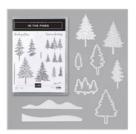

## Supply List

In The Pines Photopolymer Stamp Set -153448

Price: £20.00

Pine Woods Dies -153563

**Sale: £16.50** Price: £33.00

In The Pines Bundle - 155182

Price: £47.50

Detailed Trio Punch - 146320