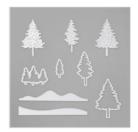

## Supply List

In The Pines Photopolymer Stamp Set -153448

Price: £20.00

Pine Woods Dies -153563

**Sale: £16.50** Price: £33.00

In The Pines Bundle - 155182

Price: £47.50

Detailed Trio Punch - 146320