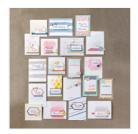

## Supply List

Sheltering Tree Photopolymer Stamp Set -137163

Price: \$43.00

Watercolor Wishes Card Kit - 140406

Price: \$61.00

English Garden Designer Series Paper - 138440

Price: \$19.25

Blushing Bride A4 Cardstock -131287