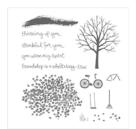

## Supply List

Sheltering Tree Photopolymer Stamp Set -137163

Price: \$43.00

Watercolor Wishes Card Kit - 140406

Price: \$61.00

English Garden Designer Series Paper - 138440

Price: \$19.25

Blushing Bride A4 Cardstock -131287