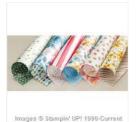

## Supply List

Sheltering Tree Photopolymer Stamp Set -137163

Price: \$43.00

Watercolor Wishes Card Kit - 140406

Price: \$61.00

English Garden Designer Series Paper - 138440

Price: \$19.25

Blushing Bride A4 Cardstock -131287