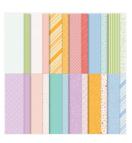

Price: \$11.25

Calypso Coral 8-1/2" X 11" Cardstock -122925

Price: \$11.50

Petal Pink 8-1/2" X 11" Cardstock -146985

Price: \$11.50

Dandy Designs 12" X 12" (30.5 X 30.5 Cm) Designer Series Paper -160836

**Sale: \$27.00** Price: \$30.00