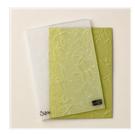

Layered Leaves
Dynamic Textured
Impressions
Embossing Folder
- 143704

Price: \$9.00

Delicate White Doilies - 141701

Price: \$3.00

Multipurpose Liquid Glue -110755

Price: \$5.50

Snail Adhesive -104332

Price: \$7.00