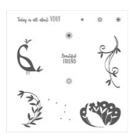

Http://www.devotedstamper.com

Beautiful Peacock Photopolymer Stamp Set -147239

Price: \$0.00

Swan Lake Clear-Mount Stamp Set -142977

Price: \$20.00

Swan Lake Wood-Mount Stamp Set -142974

Price: \$28.00

Night Of Navy 8-1/2" X 11" Cardstock -100867