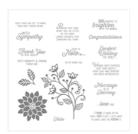

heathertyman@yahoo.com www.thefaithfulstamper.com

Swirly Bird Photopolymer Stamp Set -141749

Price: \$25.00

Flourishing Phrases Clear-Mount Stamp Set -141534

Price: \$37.00

Whisper White 8-1/2" X 11" Cardstock -100730