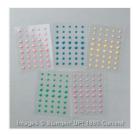

Price: \$23.00

Clear Block C - 118486

Price: \$14.00

Subtles Enamel Shapes - 141679

Price: \$15.75

Layering Squares
Dies - 141708

Price: \$58.00

Stitched Shapes Dies - 145372

Price: \$50.00

kocreationshandmadecards@gmail.com http://kocreations.stampinup.net/

**Layering Circles** Dies - 141705

Price: \$58.00

2016-2018 In Color **Enamel Shapes -**141410

Price: \$15.75

Wink Of Stella Clear Glitter Brush - 141897