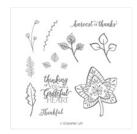

Stamp Set
Photopolymer
Falling For Leaves
- 147680

Price: \$21.00

Falling For Leaves Photopolymer Bundle - 149938

Price: \$44.00

Detailed Leaves Thinlits Dies -147921

Price: \$28.00

Merry Merlot Classic Stampin' Pad - 147112