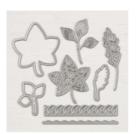

Stamp Set
Photopolymer
Falling For Leaves
- 147680

Price: \$21.00

Falling For Leaves Photopolymer Bundle - 149938

Price: \$44.00

Detailed Leaves Thinlits Dies -147921

Price: \$28.00

Merry Merlot Classic Stampin' Pad - 147112