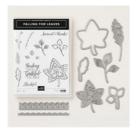

Stamp Set
Photopolymer
Falling For Leaves
- 147680

Price: \$21.00

Falling For Leaves Photopolymer Bundle - 149938

Price: \$44.00

Detailed Leaves Thinlits Dies -147921

Price: \$28.00

Merry Merlot Classic Stampin' Pad - 147112