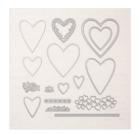

Price: \$8.25

Lemon Lime Twist 8-1/2" X 11" Cardstock -144245

Price: \$11.50

Powder Pink 8-1/2" X 11" Cardstock -144244

Price: \$8.50

Stitched Be Mine Dies - 148527

Price: \$35.00

Big Shot - 143263