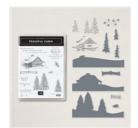

Peaceful Cabin Bundle (English) -156816

Price: \$54.00

Basic White 8-1/2" X 11" Thick Cardstock -159229

Price: \$11.25

Peaceful Place 12" X 12" (30.5 X 30.5 Cm) Specialty Designer Series Paper - 156394

Price: \$15.00