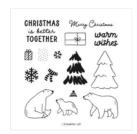

## **Supply List**

Beary Cute Photopolymer Stamp Set (English) - 162016

Price: \$25.00

Beary Christmas 12" X 12" (30.5 X 30.5 Cm) Designer Series Paper -162015

**Sale: \$5.00** Price: \$12.50

Real Red 8-1/2" X 11" Cardstock -102482