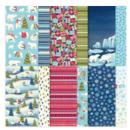

## **Supply List**

Beary Cute Photopolymer Stamp Set (English) - 162016

Price: \$25.00

Beary Christmas 12" X 12" (30.5 X 30.5 Cm) Designer Series Paper -162015

**Sale: \$5.00** Price: \$12.50

Real Red 8-1/2" X 11" Cardstock -102482