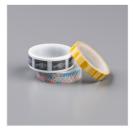

Pretty Peacock 1/2" (1.3 Cm) Scalloped Linen Ribbon - 149751

Follow Your Art Washi Tape -149490

Multipurpose Liquid Glue -110755

Stampin' Dimensionals -104430

Mini Stampin' Dimensionals -144108