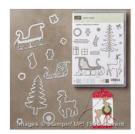

Santa's Sleigh **Photopolymer** Bundle - 143499

Price: \$45.75

Whisper White 8-1/2" X 11" Cardstock -100730

Price: \$9.75

Garden Green 8-1/2" X 11" Cardstock -102584

Price: \$11.50

Old Olive 8-1/2" X 11" Cardstock -100702