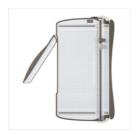

Santa's Sleigh **Photopolymer** Bundle - 143499

Price: \$45.75



Whisper White 8-1/2" X 11" Cardstock -100730

Price: \$9.75



Garden Green 8-1/2" X 11" Cardstock -102584

Price: \$11.50



Old Olive 8-1/2" X 11" Cardstock -100702

Price: \$11.50



Crumb Cake 8-1/2" X 11" Cardstock -120953

Price: \$11.50



Real Red 8-1/2" X 11" Cardstock -102482

Price: \$11.50



**Softly Falling Textured Impressions Embossing Folder** - 139672

Price: \$8.50



Baker's Twine Trio Pack - 141999

Price: \$9.00



Early Espresso Classic Stampin' Pad - 126974

Price: \$6.50



Wild Wasabi Classic Stampin' Pad - 126959

Price: \$6.50



Real Red Classic Stampin' Pad -126949

Price: \$6.50



Big Shot - 143263 Price: \$110.00



Stampin' Trimmer -126889

Price: \$30.00