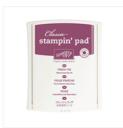

Price: \$29.00

Fresh Fig Classic Stampin' Pad -144082

Price: \$11.50

Lemon Lime Twist Classic Stampin' Pad - 144086

Price: \$11.50

Sweet Sugarplum Classic Stampin' Pad - 141395

Price: \$11.50

Wild Wasabi Classic Stampin' Pad - 126959

Price: \$8.75

Fresh Fig Classic Stampin' Ink Refill - 144088

Price: \$6.50

Lemon Lime Twist Classic Stampin' Ink Refill - 144092

Price: \$9.75

Wild Wasabi Classic Stampin' Ink Refill - 109020

Price: \$6.50

Sweet Sugarplum Classic Stampin' Ink Refill - 141400