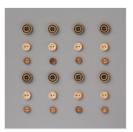

Price: \$13.00

3/16" (4.8 Mm) Braided Linen Trim - 147808

Price: \$12.25

True Gentleman Buttons - 145596

Price: \$12.25

Metallics Sequin Assortment -144214

Price: \$8.75

Copper Stampin' Emboss Powder -141636