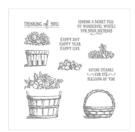

Basket Of Wishes Photopolymer Stamp Set -142200

Price: \$17.00

Rich Razzleberry 8-1/2" X 11" Cardstock -115316

Price: \$9.25

Very Vanilla 8-1/2" X 11" Cardstock -101650

Price: \$13.00

Petals & Paisleys Specialty Designer Series Paper -142017