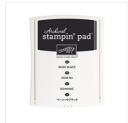

Sweet Cake Framelits Dies -145617

Price: \$33.00

Basic Black Archival Stampin' Pad - 140931

Price: \$7.00

Berry Burst Classic Stampin' Pad -144083

Price: \$6.50

2017-2019 In Color Stampin' Write Markers - 144033