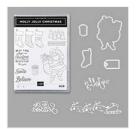

Price: \$9.00

Granny Apple Green Stampin' Blends Combo Pack - 147274

Price: \$9.00

Tuxedo Black Memento Ink Pad -132708

Price: \$8.00

In The Woods Dies - 147919

Price: \$33.00

Jolly Season Dies (En) - 150648

Price: \$33.00

Coastal Cabana Classic Stampin' Pad - 147097

Price: \$9.00

Bermuda Bay Classic Stampin' Pad - 147096

Price: \$8.00

1-1/2" (3.8 Cm) Circle Punch -138299

Price: \$16.00