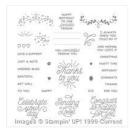

Designer Tin Of Cards Photopolymer Stamp Set -141739

Price: \$45.00

Watermelon Wonder A4 Cardstock -138341

Price: \$14.00

Affectionately Yours Specialty Designer Series Paper - 141632

Price: \$22.75

Watercolor Paper - 122959