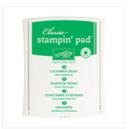

Cucumber Crush Classic Stampin' Pad - 138324

Price: \$6.50

Real Red Classic Stampin' Pad -126949

Price: \$6.50

Crushed Curry Classic Stampin' Pad - 131173

Price: \$6.50

Clear Block Starter Bundle - 129851

Price: \$20.00