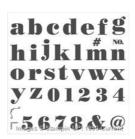

Watercolor Words Photopolymer Stamp Set -138702

Price: £23.00

Gorgeous Grunge Clear-Mount Stamp Set -130517

Price: £18.00

Larger Than Life Alphabet & Numbers Photopolymer Stamp Set -135382

Price: £41.00

Brick Wall Textured Impressions Embossing Folder - 138288