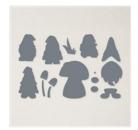

rosecoleman@shaw.ca www.stampingwithrose.com

Gnomes Dies -159625

Price: \$43.00

Bermuda Bay 8-1/2" X 11" Cardstock -131197

Price: \$12.75

Basic White 8-1/2" X 11" Cardstock -159276

Price: \$14.50

Blushing Bride 8-1/2" X 11" Cardstock -