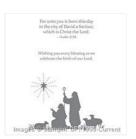

Lots Of Joy Clear-Mount Stamp Set -139468

Price: \$23.00

Every Blessing Clear-Mount Stamp Set -139919

Price: \$20.00

Old Olive 8-1/2" X 11" Cardstock -100702

Price: \$13.75

Cherry Cobbler 8-1/2" X 11" Cardstock -119685