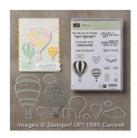

Michelle@MakingMemorieswithMichelle.com http://www.makingmemorieswithmichelle.com/

Lift Me Up Clear-Mount Bundle -144712

Price: \$45.75

Carried Away Designer Series Paper - 143608

Price: \$0.00

Night Of Navy Classic Stampin' Pad - 126970