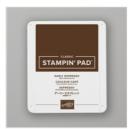

Ready To Ride 12" X 12" (30.5 X 30.5 Cm) Specialty Designer Series Paper - 160752

**Sale: £5.60** Price: £14.00

Happy Labels Cling Stamp Set (English) - 160685

**Sale: £9.20** Price: £23.00

Early Espresso Classic Stampin' Pad - 147114

Price: £4.00

Vellum 12" X 12" (30.5 X 30.5 Cm) Layering Designs -157764

**Sale: £3.80** Price: £9.50

Pumpkin Pie Classic Stampin' Pad - 147086

Price: £8.50

Smoky Slate Classic Stampin' Pad - 147113

Price: £8.50