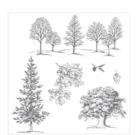

Lovely As A Tree Wood-Mount Stamp Set -128655

Price: \$28.00

Lovely As A Tree Clear-Mount Stamp Set -127793

Price: \$20.00

Home For Christmas Designer Buttons -139639

Price: \$6.00

Linen Thread -104199

Price: \$5.00