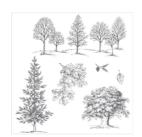

Lovely As A Tree Wood-Mount Stamp Set -128655

Price: \$28.00

Lovely As A Tree Clear-Mount Stamp Set -127793

Price: \$20.00

Home For Christmas Designer Buttons -139639

Price: \$6.00

Linen Thread -104199

Price: \$5.00