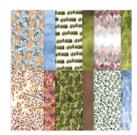

glenda@thestampcamp.com https://stampl.ink/shop

Beauty Of The Earth 12" X 12" (30.5 X 30.5 Cm) Designer Series Paper - 155841

**Sale: \$4.60**Price: \$11.50

Basic White 8-1/2" X 11" Cardstock -159276

Price: \$10.50