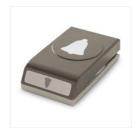

stampingserenity@juno.com http://stampingserenity.blogspot.com/

Seasonal Bells Clear-Mount Stamp Set -142107

Price: \$19.00

Bell Punch -141846 Price: \$18.00

A Sampin UP! 1980.Current

Seasonal Bells Clear-Mount Bundle - 143533