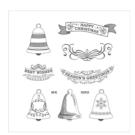

stampingserenity@juno.com http://stampingserenity.blogspot.com/

Seasonal Bells Clear-Mount Stamp Set -142107

Price: \$19.00

Bell Punch -141846 Price: \$18.00

A Sampin UP! 1980.Current

Seasonal Bells Clear-Mount Bundle - 143533