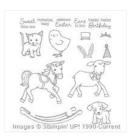

Price: \$8.00

Shimmery White 8-1/2" X 11" Cardstock -101910

Price: \$10.00

Little Cuties Photopolymer Stamp Set -142990

Price: \$17.00

Soft Suede Classic Stampin' Pad -126978

Price: \$6.50

Wild Wasabi Classic Stampin' Pad - 126959