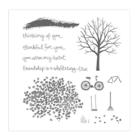

http://melindapascual.stampinup.net

Sheltering Tree Photopolymer Stamp Set -137163

Price: \$25.00

Delightful Dijon Classic Stampin' Pad - 138327

Price: \$6.00

Delightful Dijon 8-1/2" X 11" Cardstock -138338