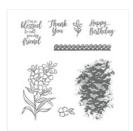

aprilwaltrip@gmail.com aprilbailey.stampinup.net

Painted With Love Specialty Designer Series Paper -145580

Price: \$13.00

Southern Serenade Clear-Mount Stamp Set -145921

Price: \$21.00

Leaf Punch -144667

Price: \$16.00