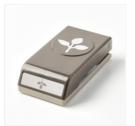

aprilwaltrip@gmail.com aprilbailey.stampinup.net

Painted With Love Specialty Designer Series Paper -145580

Price: \$13.00

Southern Serenade Clear-Mount Stamp Set -145921

Price: \$21.00

Leaf Punch -144667

Price: \$16.00