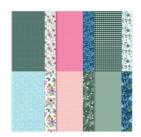

Basic White 8-1/2" X 11" Cardstock -159276

Price: \$10.50

Fitting Florets 12" X 12" (30.5 X 30.5 Cm) Designer Series Paper -161814

**Sale: \$4.80** Price: \$12.00

Polished Pink 8-1/2" X 11" Cardstock -155710