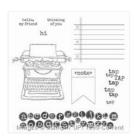

http://www.getcraftywithlisa.com

Tap Tap Tap Wood-Mount Stamp Set -134201

Price: \$27.00

Tap Tap Tap Clear-Mount Stamp Set -134204

Price: \$19.00

Work Of Art Wood-Mount Stamp Set -134111

Price: \$30.00

Work Of Art Clear-Mount Stamp Set -134114