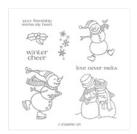

Michelle@MakingMemorieswithMichelle.com http://www.makingmemorieswithmichelle.com/

Spirited Snowmen Clear-Mount Stamp Set -148072

Price: \$19.00

Festive Farmhouse 12" X 12" (30.5 X 30.5 Cm) Designer Series Paper -147820