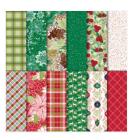

Price: \$9.75

Shaded Spruce 8-1/2" X 11" Cardstock -146981

Price: \$11.50

Under The Mistletoe Designer Series Paper -146921

Price: \$11.00

Old Olive Classic Stampin' Pad -147090

Price: \$9.00

Shaded Spruce Classic Stampin' Pad - 147088