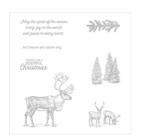

angelstamps@hotmail.com angelstamps1.blogspot.com

Nature Sings Clear-Mount Stamp Set -144406

Price: \$17.00

Old Olive 8-1/2" X 11" Cardstock -100702

Price: \$11.50

Whisper White 8-1/2" X 11" Cardstock -100730