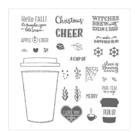

Merry Café Photopolymer Stamp Set\* -144965

Price: \$17.00

Cherry Cobbler 8-1/2" X 11" Cardstock -119685

Price: \$10.00

Garden Green 8-1/2" X 11" Cardstock -102584

Price: \$10.00

Whisper White 8-1/2" X 11" Cardstock -100730