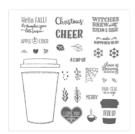

Merry Café Photopolymer Stamp Set\* -144965

Price: \$17.00

Cherry Cobbler 8-1/2" X 11" Cardstock -119685

Price: \$11.50

Garden Green 8-1/2" X 11" Cardstock -102584

Price: \$11.50

Whisper White 8-1/2" X 11" Cardstock -100730